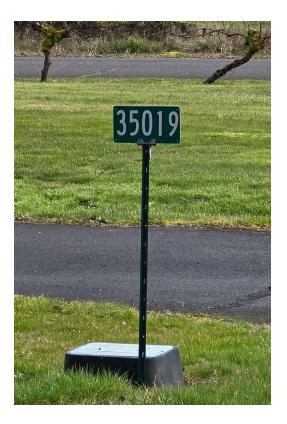

Proper identification of your home may be the difference in saving or losing lives and/or property.

Our address signs are designed to be highly visible from the main road, day or night.

These signs are also beneficial to delivery and utility companies.

#### Size

The two-sided sign is a standard 6" x 12" marker with a reflective green background and 3" white reflective numbers.