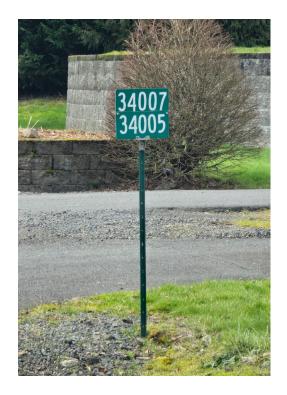

#### **Shared Driveways**

If you live on a shared driveway with one or more branches, you will need an additional sign at each branch of the road. This will allow our apparatus to find your home.

For more information on requirements for rural driveways, please refer to the Columbia County Fire Service Driveway Standards, available at our Administration Office or online at crfr.com/prevention To order an address sign: Please fill out the order form inside this brochure and mail or drop it off at our Administration Office

#### Size

The two-sided sign is a standard 6" x 12" marker with a reflective green background and 3" white reflective numbers.